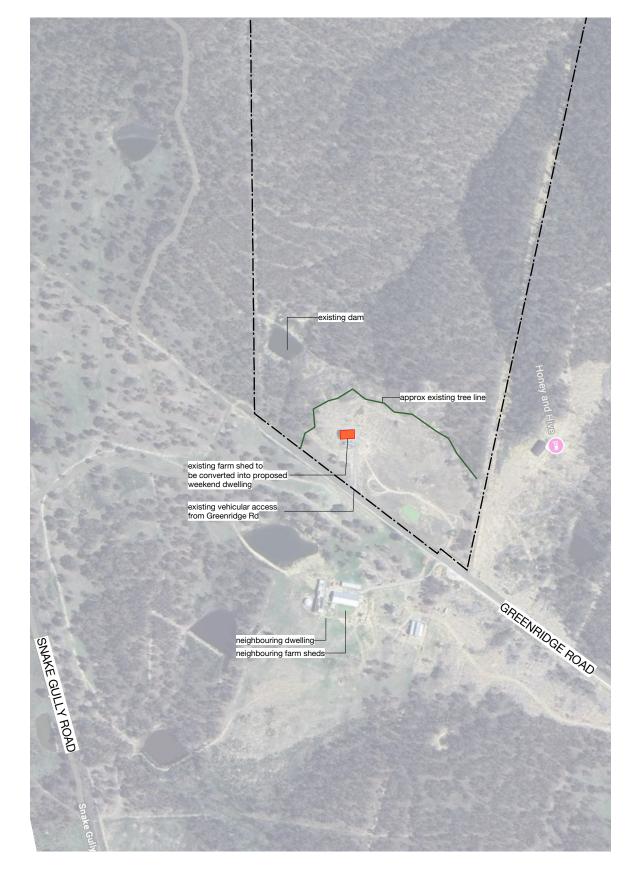

## **LOCATION PLAN** SCALE APPROX 1:5000

## SITE PLAN SCALE 1:1000

| TES | REVISIONS                   | PROJECT NAME                                           | DRAWING T |  |
|-----|-----------------------------|--------------------------------------------------------|-----------|--|
|     | DA SUBMISSION NOVEMBER 2024 | CONVERSION OF EXISTING SHED TO WEEKEND DWELLING        | PROPOS    |  |
|     |                             | LOCATION190 GREENRIDGE RD, CURRAWEELA LOT 9 DP 1221640 |           |  |
|     |                             | APPLICANT MR ANDREW GHALLOUB                           |           |  |