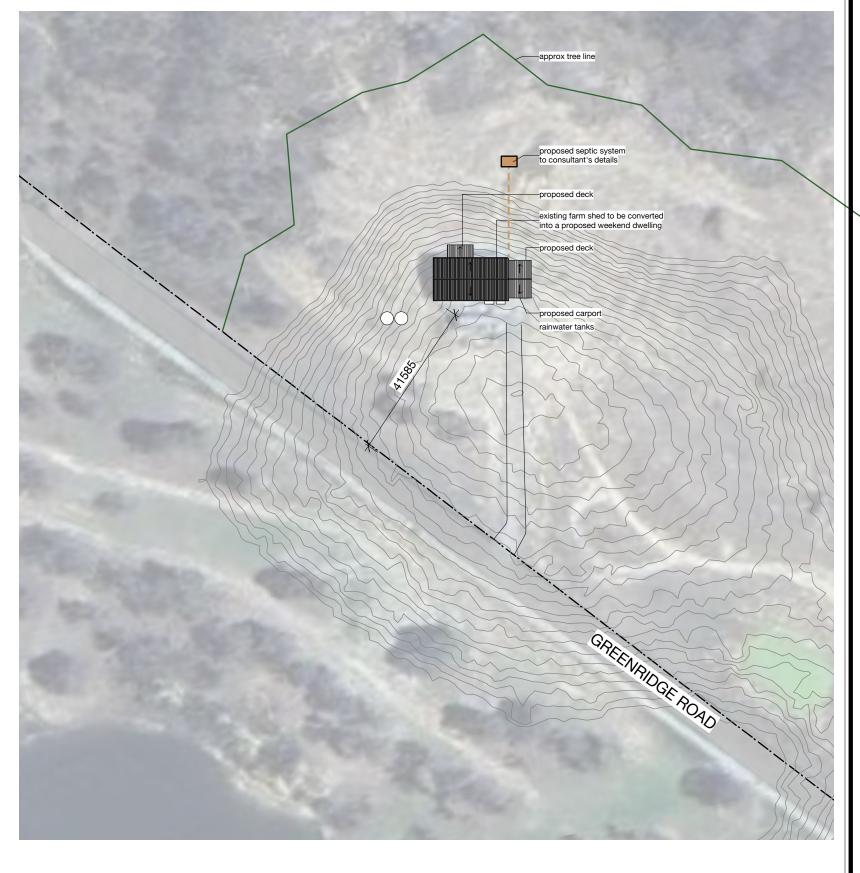

## SITE PLAN SCALE 1:1000

| TES | REVISIONS                   | PROJECT NAME                                           | DRAWING T |  |
|-----|-----------------------------|--------------------------------------------------------|-----------|--|
|     | DA SUBMISSION NOVEMBER 2024 | CONVERSION OF EXISTING SHED TO WEEKEND DWELLING        | PROPOS    |  |
|     |                             | LOCATION190 GREENRIDGE RD, CURRAWEELA LOT 9 DP 1221640 |           |  |
|     |                             | APPLICANT MR ANDREW GHALLOUB                           |           |  |